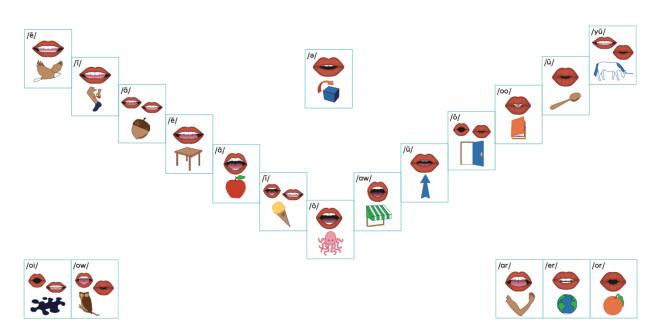

## Sound Wall Chart: Vowel Valley

| Sound Wall Chart: Consonant Grid |                  |                 |                            |                               |                     |                          |                   |
|----------------------------------|------------------|-----------------|----------------------------|-------------------------------|---------------------|--------------------------|-------------------|
|                                  | Lips<br>Together | Teeth on<br>Lip | Tongue<br>Between<br>Teeth | Tongue<br>Behind<br>Top Teeth | Tongue<br>Lifted    | Tongue<br>Pulled<br>Back | Back of<br>Throat |
| Stop                             | /p/ /b/ •        |                 |                            | /t/ /d/ **                    |                     |                          |                   |
| Nose                             | /m/ 📢            |                 |                            | /n/ ◀0                        |                     | /ŋ/ •••                  |                   |
| Fricative                        |                  |                 | /th/ /th/ *                | /s/ /z/ •0                    | /sh/ /zh/ 🕬         |                          | /h/               |
| Affricate                        |                  |                 |                            |                               | /ch/ /i/ **         |                          |                   |
| Glide                            |                  |                 |                            |                               | /v/<br>••••<br>•••• | /wh/ /w/ 🔹               |                   |
| Liquid                           |                  |                 |                            |                               | /r/ ••              |                          |                   |